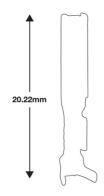

## **Additional Information**

- Non-insulated female terminals used in: 6-pin parking lamp connectors (equivalent to OEM 3U2Z-14S411-FEAB), Part No. 37457. •
- Overall length: 20.22 x 2.58mm wide. •
- For the perfect seal on the terminals & seals please use Laser ratchet crimping tool, Part No. 7642, which has specially designed jaws • for a professional crimp.