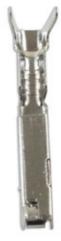

## **Non-Insulated Female Terminals 100pc**

A pack of 100 female, non-insulated terminals to suit Ford electrical connector sensors.

## **Additional Information**

- Non-insulated female terminals used in: 6-pin parking lamp connectors (equivalent to OEM 3U2Z-14S411-FEAB), Part No. 37457. •
- Overall length: 20.22 x 2.58mm wide. •
- For the perfect seal on the terminals & seals please use Laser ratchet crimping tool, Part No. 7642, which has specially designed jaws • for a professional crimp.