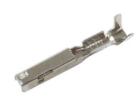

## **Non-Insulated Female Terminals 100pc**

A pack of 100 female, non-insulated terminals to suit Ford electrical connector sensors.

## **Additional Information**

- Non-insulated female terminals used in: 6-pin parking lamp connectors (equivalent to OEM 3U2Z-14S411-FEAB), Part No. 37457. •
- Overall length: 20.22 x 2.58mm wide. •
- For the perfect seal on the terminals & seals please use Laser ratchet crimping tool, Part No. 7642, which has specially designed jaws • for a professional crimp.