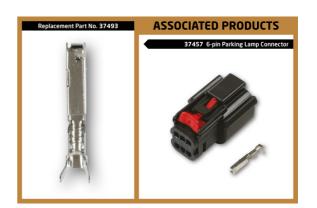

## **Additional Information**

- Non-insulated female terminals used in: 6-pin parking lamp connectors (equivalent to OEM 3U2Z-14S411-FEAB), Part No. 37457. •
- Overall length: 20.22 x 2.58mm wide. •
- For the perfect seal on the terminals & seals please use Laser ratchet crimping tool, Part No. 7642, which has specially designed jaws • for a professional crimp.